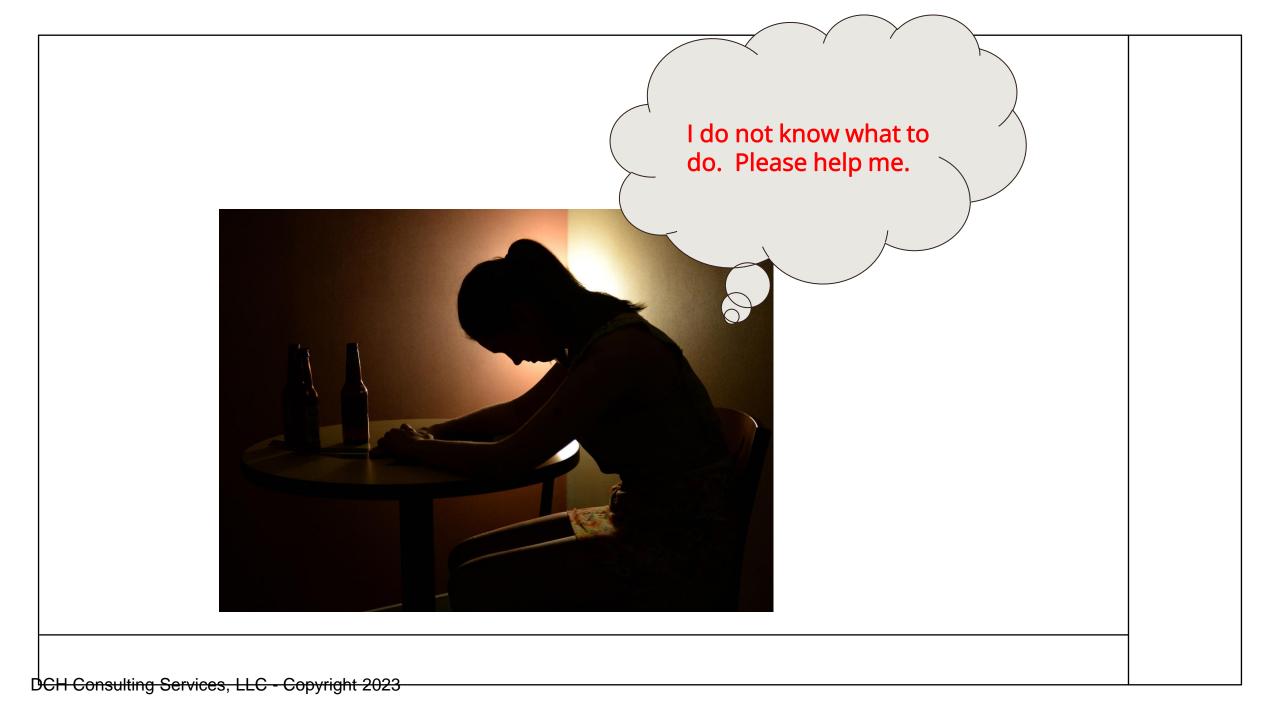

### **Learning Objectives**

- How can I collaborate with my child's school before my child is diagnosed with autism?
- How can I collaborate with my child's school during my child's assessment for autism?
- How can I collaborate with my child's school after my child was diagnosed with autism?